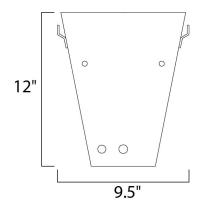

**MEASUREMENTS** 

BULB

DIMENSION

MAX OAH HANGING WEIGHT

LAMPING

: 8.5" W x 12" H x 4.5" Ext : 10.25" W x 4" H

INPUT VOLTAGE : 120V

: 2.87 lb