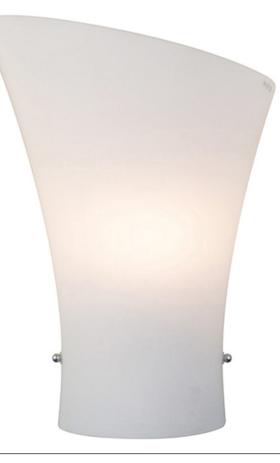

## **PRODUCT DESCRIPTION**

Like a translucent sheath delicately draped around the most graceful form, Conico offers a delicate Opal White panel of glass floating over a slender Satin Nickel metal rod like a sophisticated designer dress on the red carpet. A study in simplicity, the hour glass shape and understated light speak of classic sophistication and impeccable taste.